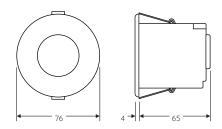

# **EBDSPIR-DALI2** | DALI-2, input device, occupancy and lux level PIR presence detector





# **Key Features:**

- DALI-2 certified
- Multi-master input device
- Fully compliant to IEC 62386-303 (Occupancy detector) and IEC62386-304 (Light Level detection)
- Fully compatible with other DALI-2 application controller
- Wide detection ideal for open work spaces
- IP40 rated



#### **Detection pattern**





#### Dimensions (mm)



## **Technical Data**

| Part Code                      | EBDSPIR-DALI2                                 |
|--------------------------------|-----------------------------------------------|
| Weight                         | 0.15kg                                        |
| Supply voltage DC              | 9.5–22.5 VDC DALI bus                         |
| Nominal Current Consumption    | 8mA                                           |
| Max (Peak) Current Consumption | 18mA                                          |
| Terminal capacity              | 2.5mm²                                        |
| Rated impulse voltage          | 2500V                                         |
| Purpose                        | Sensing control                               |
| Construction