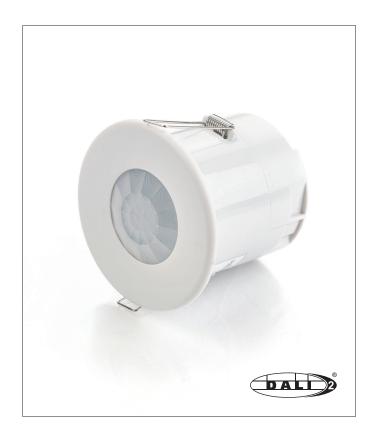

# **EBDSPIR-DALI2** | DALI-2, input device, occupancy and lux level PIR presence detector

# **Key Features:**

- DALI-2 certified
- Multi-master input device
- Fully compliant to IEC 62386-303 (Occupancy detector) and IEC62386-304 (Light Level detection)
- Fully compatible with other DALI-2 application controller
- Wide detection ideal for open work spaces
- IP40 rated