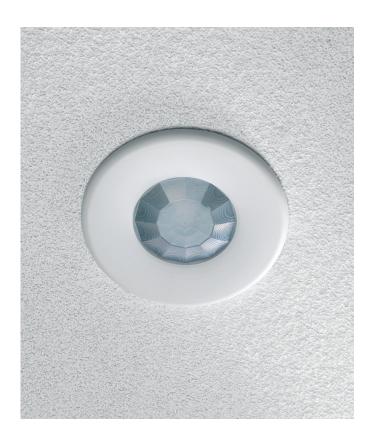

# **EBDSPIR-DALI2** | DALI-2, input device, occupancy and lux level PIR presence detector





# **Key Features:**

- DALI-2 certified
- Multi-master input device
- Fully compliant to IEC 62386-303 (Occupancy detector) and IEC62386-304 (Light Level detection)
- Fully compatible with other DALI-2 application controller
- Wide detection ideal for open work spaces
- IP40 rated



#### **Detection pattern**





#### Dimensions (mm)



## **Technical Data**

| Part Code                      | EBDSPIR-DALI2                                 |
|--------------------------------|-----------------------------------------------|
| Weight                         | 0.15kg                                        |
| Supply voltage DC              | 9.5–22.5 VDC DALI bus                         |
| Nominal Current Consumption    | 8mA                                           |
| Max (Peak) Current Consumption | 18mA                                          |
| Terminal capacity              | 2.5mm²                                        |
| Rated impulse voltage          | 2500V                                         |
| Purpose                        | Sensing control