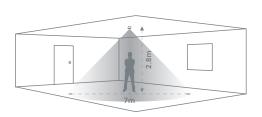

# **EBDSPIR-DALI2** | DALI-2, input device, occupancy and lux level PIR presence detector





# **Key Features:**

- DALI-2 certified
- Multi-master input device
- Fully compliant to IEC 62386-303 (Occupancy detector) and IEC62386-304 (Light Level detection)
- Fully compatible with other DALI-2 application controller
- Wide detection ideal for open work spaces
- IP40 rated



#### **Detection pattern**





#### Dimensions (mm)



## **Technical Data**

| Part Code                      | EBDSPIR-DALI2                                 |
|--------------------------------|-----------------------------------------------|
| Weight                         | 0.15kg                                        |
| Supply voltage DC              | 9.5–22.5 VDC DALI bus                         |
| Nominal Current Consumption    | 8mA                                           |
| Max (Peak) Current Consumption | 18mA                                          |
| Terminal capacity              | 2.5mm²                                        |
| Rated impulse voltage          | 2500V                                         |
| Purpose                        | Sensing control                               |
| Co